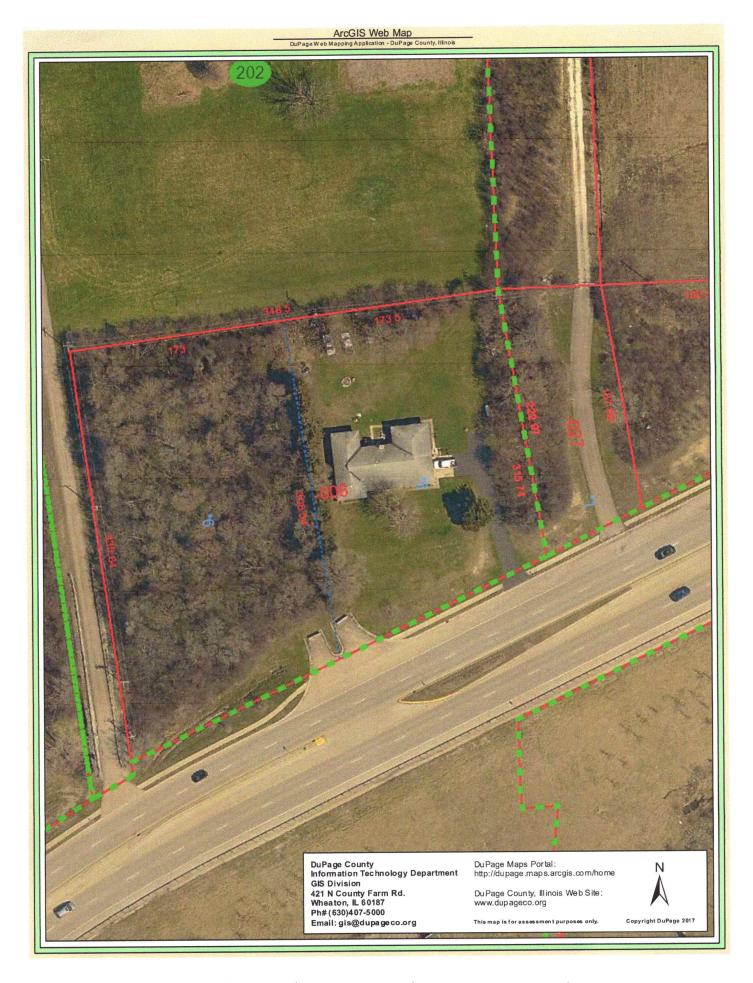

## FOR SALE

2.26 Acre Commercial Parcel Downers Grove, Illinois

| Location:       | 4116 Finley Road. The property is located on the west side of Finley Road, 1/4 mile north of Ogden Avenue and 1.5 miles south of Butterfield Road in Downers Grove, IL                                          |                                    |                                     |
|-----------------|-----------------------------------------------------------------------------------------------------------------------------------------------------------------------------------------------------------------|------------------------------------|-------------------------------------|
| Plot:           | Mostly rectangular parcel with 346.50 feet of frontage on Finley Road, 335 feet on the north boundary, and 315.74 feet on the south boundary. The total area is approximately 2.26 acres or 98,445 square feet. |                                    |                                     |
| Zoning:         | The property is zoned ORM (Office Research Manufacturing) in the village of Downers Grove.                                                                                                                      |                                    |                                     |
| Traffic counts: | Finley Road (2023 counts) — 10,900 Average Daily Count                                                                                                                                                          |                                    |                                     |
| Demographics:   | Avg. household income<br>Population                                                                                                                                                                             | <u>1 mi.</u><br>\$112,700<br>4,503 | <u>3 mi.</u><br>\$101,590<br>80,995 |
| Utilities:      | Utilities are available to the site. See attached utility plan                                                                                                                                                  |                                    |                                     |
| Access:         | Finley Road access: Full curb cut with both northbound and southbound access                                                                                                                                    |                                    |                                     |
| Asking Price:   | \$1,100,000.00 or \$11.15 per square foot.                                                                                                                                                                      |                                    |                                     |
| Comment:        | This site is ideal for medical office, daycare, self-storage or flex warehouse.                                                                                                                                 |                                    |                                     |