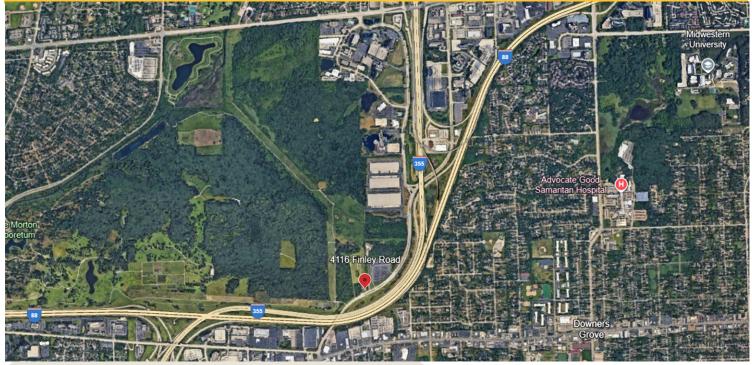

## 4116 Finley Road, Downers Grove, Illinois

- Rare 2.26 acre parcel located on the west side of Finley road between Ogden Avenue (Rt. 34), and Butterfield Road (Rt. 56).
- Zoned ORM (Office Research Manufacturing) in the village of **Downers Grove**
- Great demographics: <u>1 mile</u> Avg. HH income \$112,700 4,503 Population
  - <u>3 miles</u> \$101,590 80,995
- Excellent exposure to I-355 and I-88 with over 300,000 vehicles daily.

## FOR SALE

2.26 Acre Commercial Parcel Downers Grove, Illinois

| Location:       | 4116 Finley Road. The property is located on the west side of Finley Road, 1/4 mile north of Ogden Avenue and 1.5 miles south of Butterfield Road in Downers Grove, IL                                          |                                    |                                     |
|-----------------|-----------------------------------------------------------------------------------------------------------------------------------------------------------------------------------------------------------------|------------------------------------|-------------------------------------|
| Plot:           | Mostly rectangular parcel with 346.50 feet of frontage on Finley Road, 335 feet on the north boundary, and 315.74 feet on the south boundary. The total area is approximately 2.26 acres or 98,445 square feet. |                                    |                                     |
| Zoning:         | The property is zoned ORM (Office Research Manufacturing) in the village of Downers Grove.                                                                                                                      |                                    |                                     |
| Traffic counts: | Finley Road (2023 counts) — 10,900 Average Daily Count                                                                                                                                                          |                                    |                                     |
| Demographics:   | Avg. household income<br>Population                                                                                                                                                                             | <u>1 mi.</u><br>\$112,700<br>4,503 | <u>3 mi.</u><br>\$101,590<br>80,995 |
| Utilities:      | Utilities are available to the site. See attached utility plan                                                                                                                                                  |                                    |                                     |
| Access:         | Finley Road access: Full curb cut with both northbound and southbound access                                                                                                                                    |                                    |                                     |
| Asking Price:   | \$1,100,000.00 or \$11.15 per square foot.                                                                                                                                                                      |                                    |                                     |
| Comment:        | This site is ideal for medical office, daycare, self-storage or flex warehouse.                                                                                                                                 |                                    |                                     |