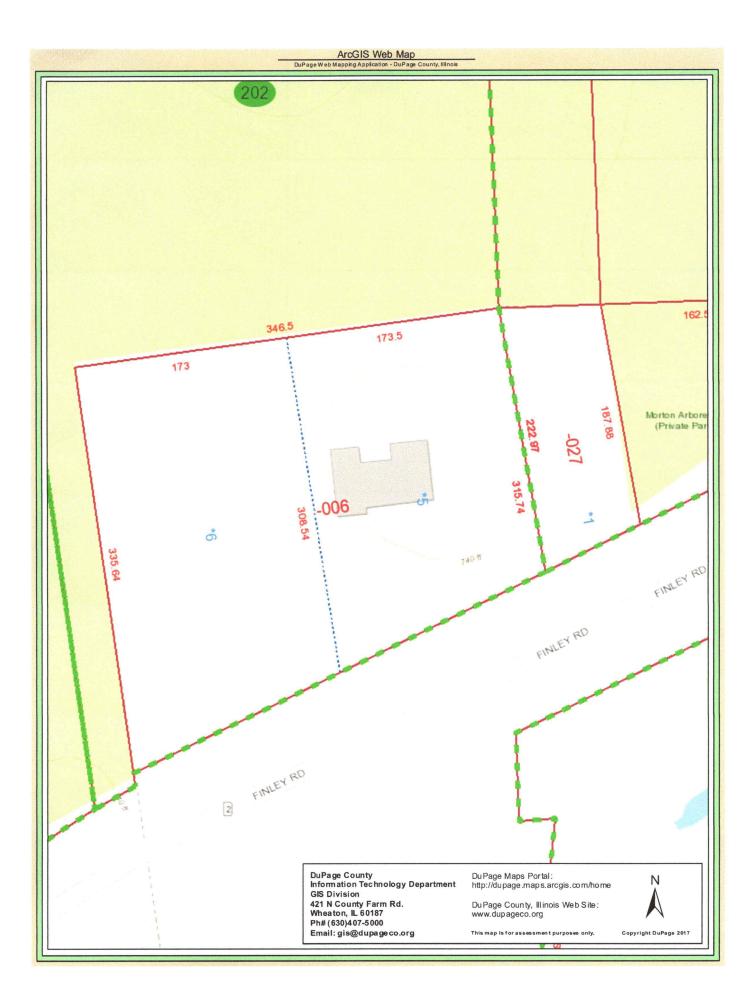

## FOR SALE

2.26 Acre Commercial Parcel Downers Grove, Illinois

| Location:       | 4116 Finley Road. The property is located on the west side of Finley Road, 1/4 mile north of Ogden Avenue and 1.5 miles south of Butterfield Road in Downers Grove, IL                                          |                                    |                                     |
|-----------------|-----------------------------------------------------------------------------------------------------------------------------------------------------------------------------------------------------------------|------------------------------------|-------------------------------------|
| Plot:           | Mostly rectangular parcel with 346.50 feet of frontage on Finley Road, 335 feet on the north boundary, and 315.74 feet on the south boundary. The total area is approximately 2.26 acres or 98,445 square feet. |                                    |                                     |
| Zoning:         | The property is zoned ORM (Office Research Manufacturing) in the village of Downers Grove.                                                                                                                      |                                    |                                     |
| Traffic counts: | Finley Road (2023 counts) — 10,900 Average Daily Count                                                                                                                                                          |                                    |                                     |
| Demographics:   | Avg. household income<br>Population                                                                                                                                                                             | <u>1 mi.</u><br>\$112,700<br>4,503 | <u>3 mi.</u><br>\$101,590<br>80,995 |
| Utilities:      | Utilities are available to the site. See attached utility plan                                                                                                                                                  |                                    |                                     |
| Access:         | Finley Road access: Full curb cut with both northbound and southbound access                                                                                                                                    |                                    |                                     |
| Asking Price:   | \$1,100,000.00 or \$11.15 per square foot.                                                                                                                                                                      |                                    |                                     |
| Comment:        | This site is ideal for medical office, daycare, self-storage or flex warehouse.                                                                                                                                 |                                    |                                     |