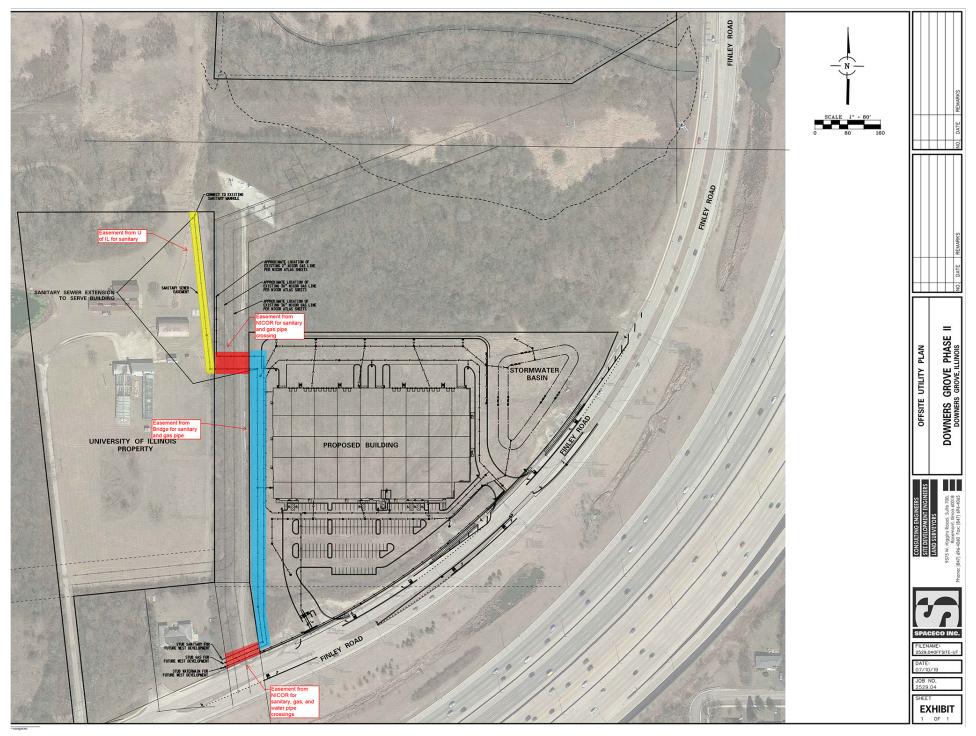

## FOR SALE

2.26 Acre Commercial Parcel Downers Grove, Illinois

| Location:       | 4116 Finley Road. The property is located on the west side of Finley Road, 1/4 mile north of Ogden Avenue and 1.5 miles south of Butterfield Road in Downers Grove, IL                                          |                                    |                                     |
|-----------------|-----------------------------------------------------------------------------------------------------------------------------------------------------------------------------------------------------------------|------------------------------------|-------------------------------------|
| Plot:           | Mostly rectangular parcel with 346.50 feet of frontage on Finley Road, 335 feet on the north boundary, and 315.74 feet on the south boundary. The total area is approximately 2.26 acres or 98,445 square feet. |                                    |                                     |
| Zoning:         | The property is zoned ORM (Office Research Manufacturing) in the village of Downers Grove.                                                                                                                      |                                    |                                     |
| Traffic counts: | Finley Road (2023 counts) — 10,900 Average Daily Count                                                                                                                                                          |                                    |                                     |
| Demographics:   | Avg. household income<br>Population                                                                                                                                                                             | <u>1 mi.</u><br>\$112,700<br>4,503 | <u>3 mi.</u><br>\$101,590<br>80,995 |
| Utilities:      | Utilities are available to the site. See attached utility plan                                                                                                                                                  |                                    |                                     |
| Access:         | Finley Road access: Full curb cut with both northbound and southbound access                                                                                                                                    |                                    |                                     |
| Asking Price:   | \$1,100,000.00 or \$11.15 per square foot.                                                                                                                                                                      |                                    |                                     |
| Comment:        | This site is ideal for medical office, daycare, self-storage or flex warehouse.                                                                                                                                 |                                    |                                     |