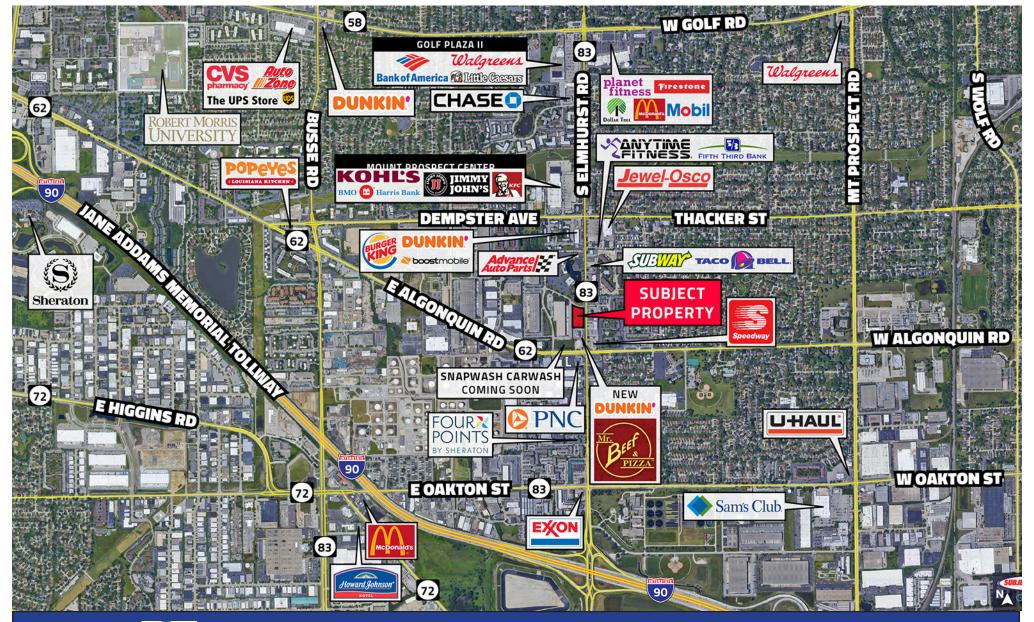

#### **AVAILABLE LOTS**

- Two fully improved pads with Offsite Retention
- Can be adjusted in size to accommodate a smaller or larger user.
- Excellent Visibility on Rt. 83 (Elmhurst Road)
- Full Access to Rt. 83 (Elmhurst Road) from La Salle Street
- Right in, right out access from Southbound Rt. 83 (Elmhurst Road)
- High Traffic Counts 34,203 average daily traffic
- Available for Build-to-Suit