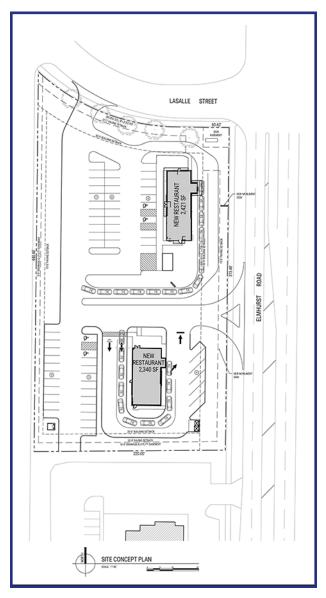

#### **AVAILABLE LOTS**

- Two fully improved pads with Offsite Retention
- Can be adjusted in size to accommodate a smaller or larger user.
- Excellent Visibility on Rt. 83 (Elmhurst Road)
- Full Access to Rt. 83 (Elmhurst Road) from La Salle Street
- Right in, right out access from Southbound Rt. 83 (Elmhurst Road)
- High Traffic Counts 34,203 average daily traffic
- Available for Build-to-Suit