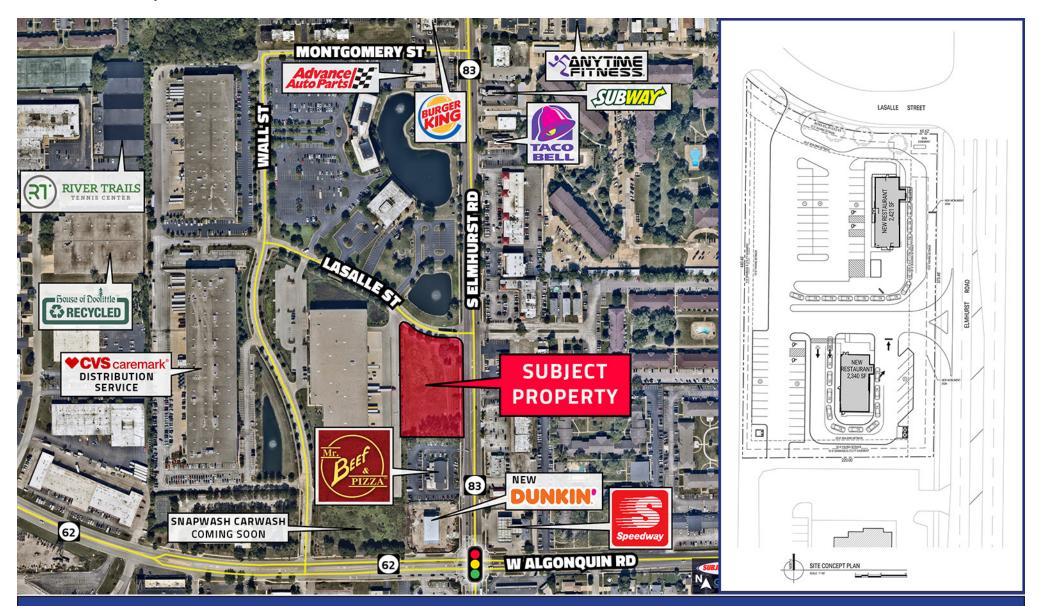

#### **AVAILABLE LOTS**

- Two fully improved pads with Offsite Retention
- Can be adjusted in size to accommodate a smaller or larger user.
- Excellent Visibility on Rt. 83 (Elmhurst Road)
- Full Access to Rt. 83 (Elmhurst Road) from La Salle Street
- Right in, right out access from Southbound Rt. 83 (Elmhurst Road)
- High Traffic Counts 34,203 average daily traffic
- Available for Build-to-Suit