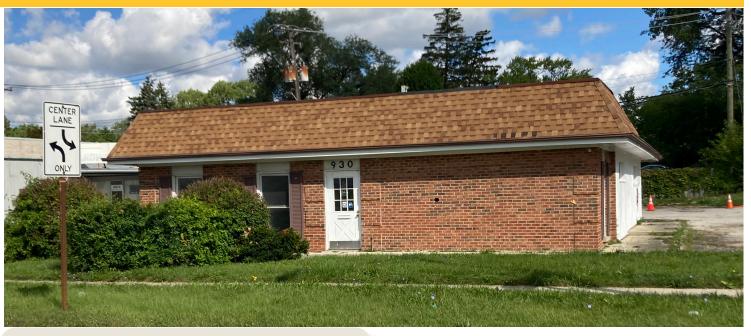

## FOR SALE OR LEASE

Freestanding Building
Downers Grove, Illinois

930 Ogden Avenue, Downers Grove, Illinois

- Excellent Ogden Avenue exposure
- 1,676 square foot building
- 0.21 acre corner parcel (see attached plat)
- Zoned B-3 in Downers Grove
- 11 parking spaces
- Average daily traffic counts of 38,144 vehicles
- Excellent demographics

## Freestanding Building

Downers Grove, Illinois

Location: 930 Ogden Avenue, Downers Grove, Illinois

**Building Description:** 1,676 square foot brick and frame single-story building

Lot Size: 0.21 acre corner parcel (see attached plat)

Zoning: Zoned B-3 in the Village of Downers Grove

Parking: 11 spaces

Built in 1945 with remodel in 1983 Age:

**Demographics:** 1 mile 3 miles

> Population 13,289 90,516 Median household income \$114,427 \$98,380