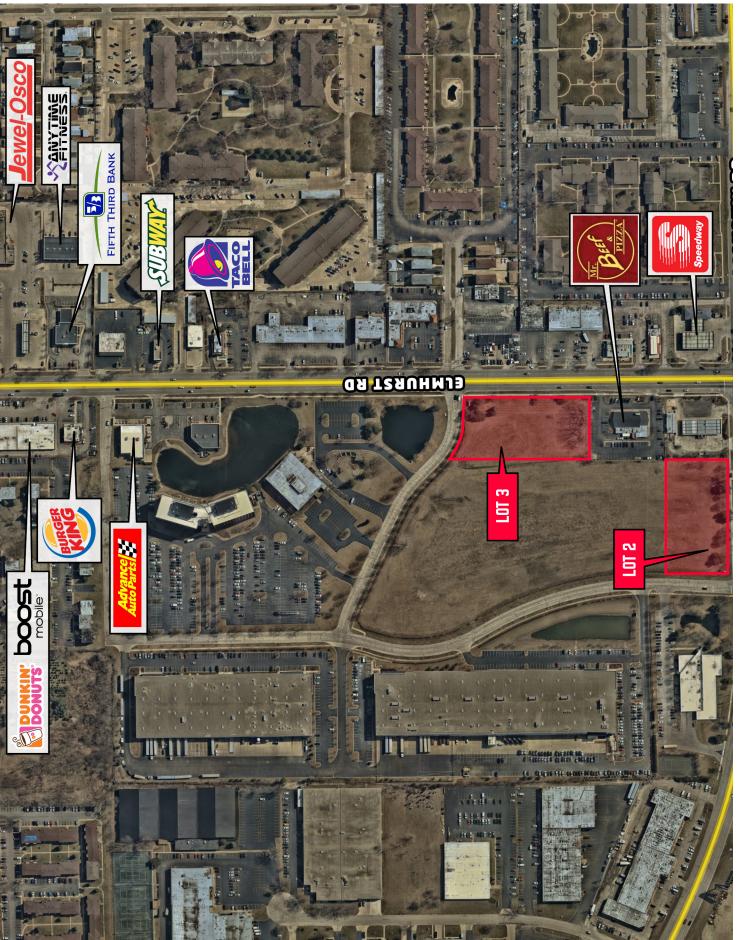

## FOR SALE

1.4 Acre Retail Parcel (Lot 2) Mount Prospect, IL

Northeast Corner of Algonquin Rd. and Wall St., Mount Prospect, Illinois

- Excellent infill corner parcel in strong retail trade area
- Zoned B-3 in the Village of Mount Prospect
- All utilities available at the site
- Off-site stormwater retention
- Excellent traffic count (over 22,000 vehicles/day)
- 322' of frontage on Algonquin Road
- Great demographics see numbers below

## 1.4-Acre Retail Corner Parcel

Mount Prospect, IL

Location: The subject property is located at the northeast corner of Algonquin Road and Wall Street

in Mount Prospect, IL

Plot: Mostly rectangular parcel with 322.49 feet of frontage on Algonquin Road and 194.69 feet of

Comment: This site is ideal for a variety of retail uses including freestanding restaurant, retail shopping

center, bank facilty, automotive-related uses

**Available** 

2.0 Acre Parcel:

There is also a 2.0 acre parcel available 250 feet north of this parcel at the southwest corner of Elmhurst Road (Rt. 83) and LaSalle Street. Call The Butler Group for additional information.