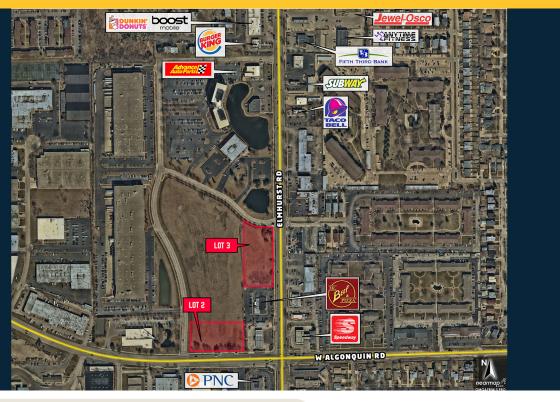

## FOR SALE

1.4 Acre Retail Parcel (Lot 2) Mount Prospect, IL

Northeast Corner of Algonquin Rd. and Wall St., Mount Prospect, Illinois

- Excellent infill corner parcel in strong retail trade area
- Zoned B-3 in the Village of Mount Prospect
- All utilities available at the site
- Off-site stormwater retention
- Excellent traffic count (over 22,000 vehicles/day)
- 322' of frontage on Algonquin Road
- Great demographics see numbers below

## 1.4-Acre Retail Corner Parcel

Mount Prospect, IL

Location: The subject property is located at the northeast corner of Algonquin Road and Wall Street

in Mount Prospect, IL

Plot: Mostly rectangular parcel with 322.49 feet of frontage on Algonquin Road and 194.69 feet of

Comment: This site is ideal for a variety of retail uses including freestanding restaurant, retail shopping

center, bank facilty, automotive-related uses

**Available** 

2.0 Acre Parcel:

There is also a 2.0 acre parcel available 250 feet north of this parcel at the southwest corner of Elmhurst Road (Rt. 83) and LaSalle Street. Call The Butler Group for additional information.