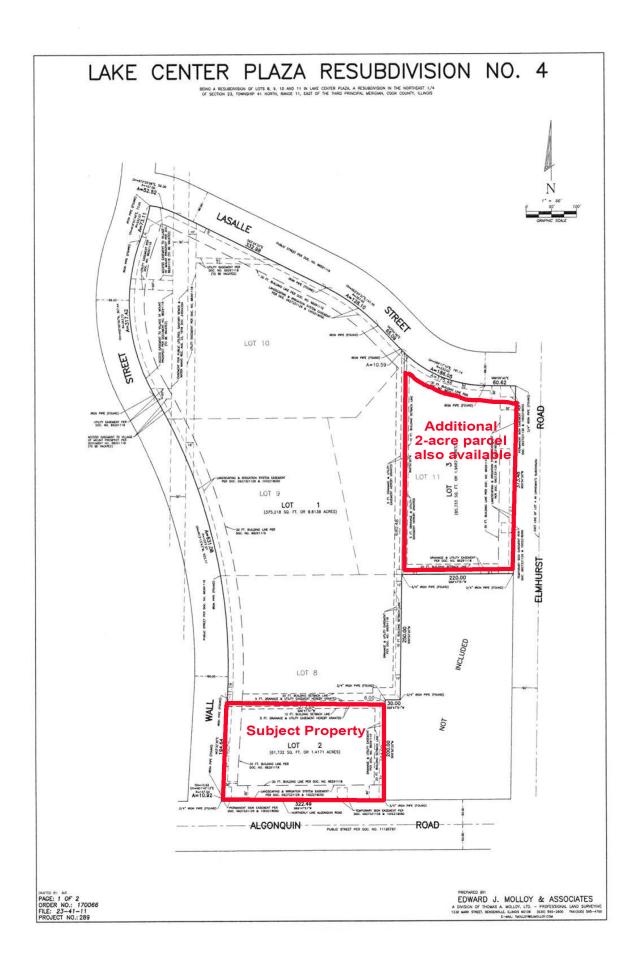

## 1.4-Acre Retail Corner Parcel

Mount Prospect, IL

Location: The subject property is located at the northeast corner of Algonquin Road and Wall Street

in Mount Prospect, IL

Plot: Mostly rectangular parcel with 322.49 feet of frontage on Algonquin Road and 194.69 feet of

frontage on Wall Street. Total area is 61,732 square feet or 1.41 acres (see attached survey)

Zoning: The property is zoned B-3 in the Village of Mount Prospect

**Utilities:** All utilities - water, sewer, gas & electric - are available at the site

Comment: This site is ideal for a variety of retail uses including freestanding restaurant, retail shopping

center, bank facilty, automotive-related uses

**Available** 

2.0 Acre Parcel:

There is also a 2.0 acre parcel available 250 feet north of this parcel at the southwest corner of Elmhurst Road (Rt. 83) and LaSalle Street. Call The Butler Group for additional information.